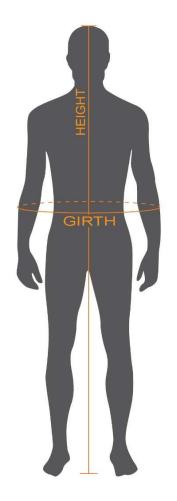

## **HOW TO MEASURE:**

HEIGHT: Standing Flat Foot, measure from the bottom of your feet to the top of your head. This is sized to fit comfortable around your neck while laying flat on your back. If you would like the quilt to wrap up around your head or if you are a primary stomach sleeper, select the next longer length.

GIRTH: With your arms hanging loose by your side measure the widest part of your body including your arms. For men this will typically be at the forearms, for women this will typically be at the hips. If you are a side sleeper or an active sleeper who tends to toss and turn you should select the next available width.