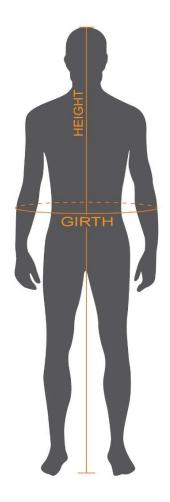

## **HOW TO MEASURE:**

HEIGHT: Standing Flat Foot, measure from the bottom of your feet to the top of your head. This is sized to fit comfortable around your neck while laying flat on your back. If you would like the quilt to wrap up around your head or if you are a primary stomach sleeper, select the next longer length.

| HEIGHT                                  | Fits up to 5'6" tall | 5'6" to 6'0"  | 6'0" to 6'6"  |
|-----------------------------------------|----------------------|---------------|---------------|
| WIDTH                                   | Fits up to 168cm     | 168cm - 182cm | 182cm - 198cm |
| Recommended for Slim to Average Users   | WIDE/SHORT           | WIDE/REG      | WIDE/LONG     |
| Recommended for Average or Larger Users | X-WIDE/SHORT         | X-WIDE/REG    | X-WIDE/LONG   |